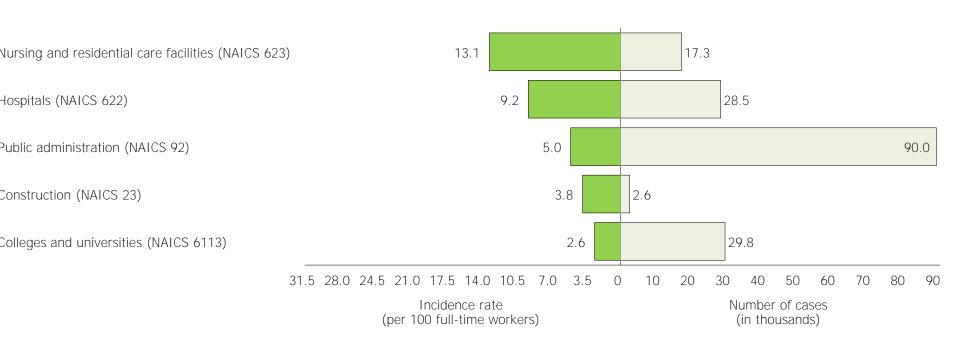

# Incidence rates and numbers of nonfatal occupational injuries and illnesses by private industry sector, 2011