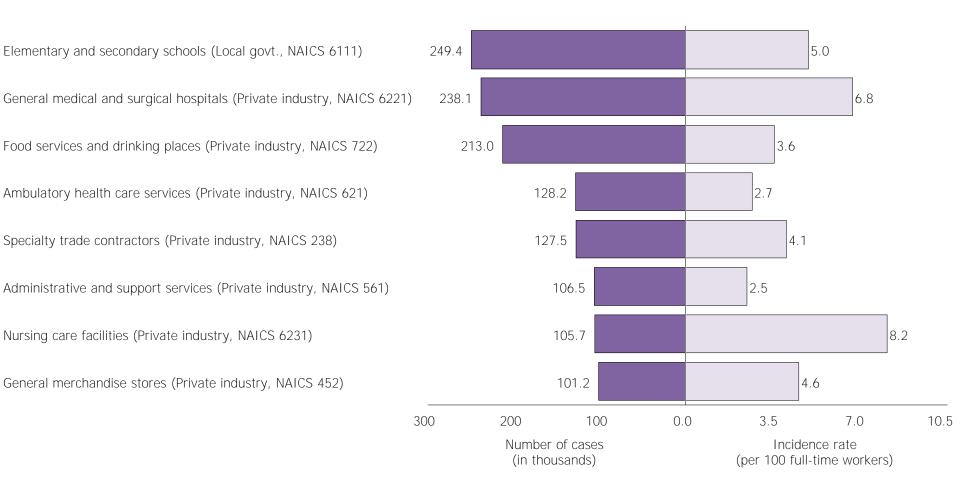

#### Selected industries reporting 100,000 or more nonfatal occupational injuries and illnesses, all ownerships, 2011