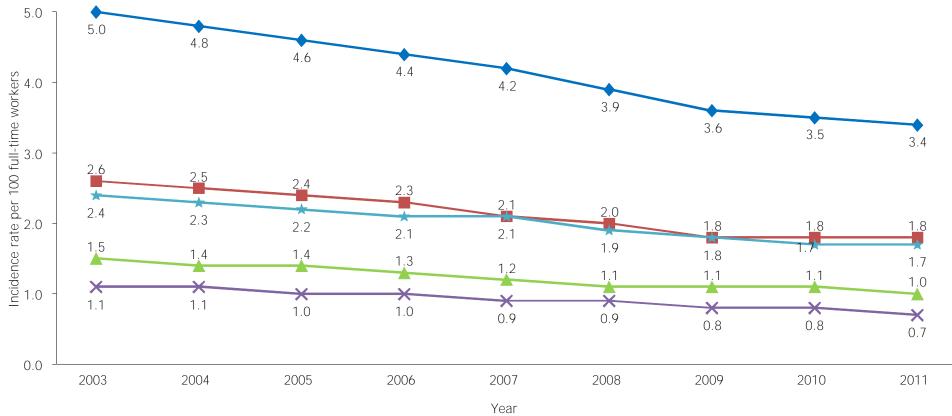

# Total recordable nonfatal occupational injury and illness incidence rates by employment size, private industry, 2007-2011