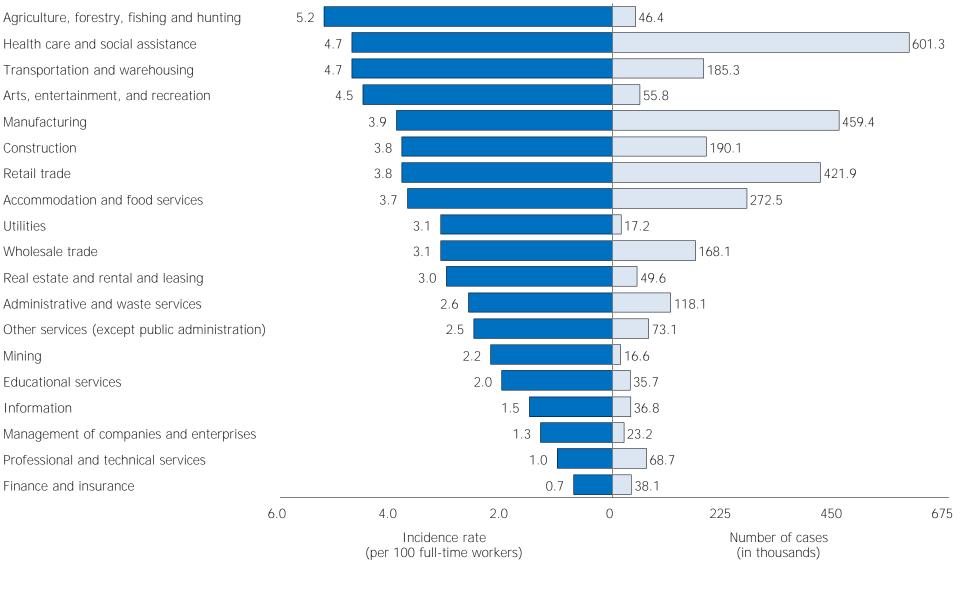

# Incidence rates and numbers of nonfatal occupational injuries by private industry sector, 2011