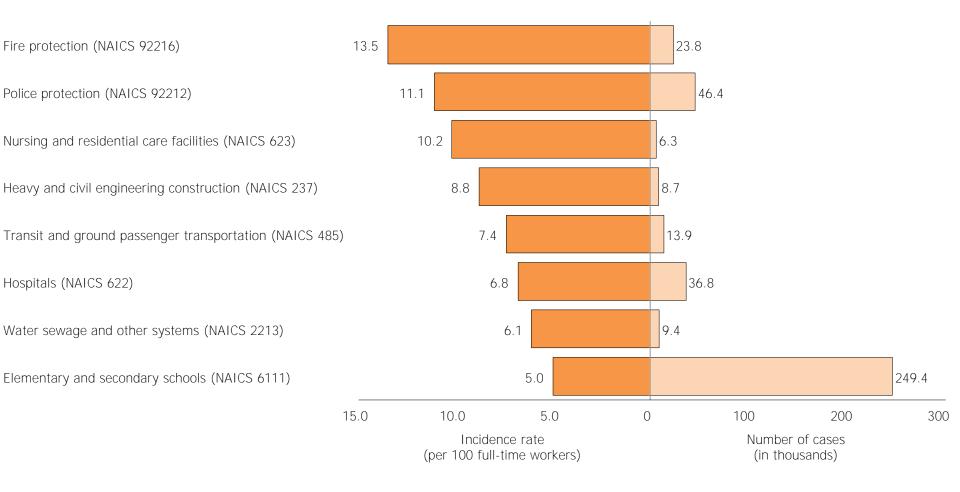

# Incidence rates and numbers of nonfatal occupational injuries and illnesses by selected industry, local government, 2011