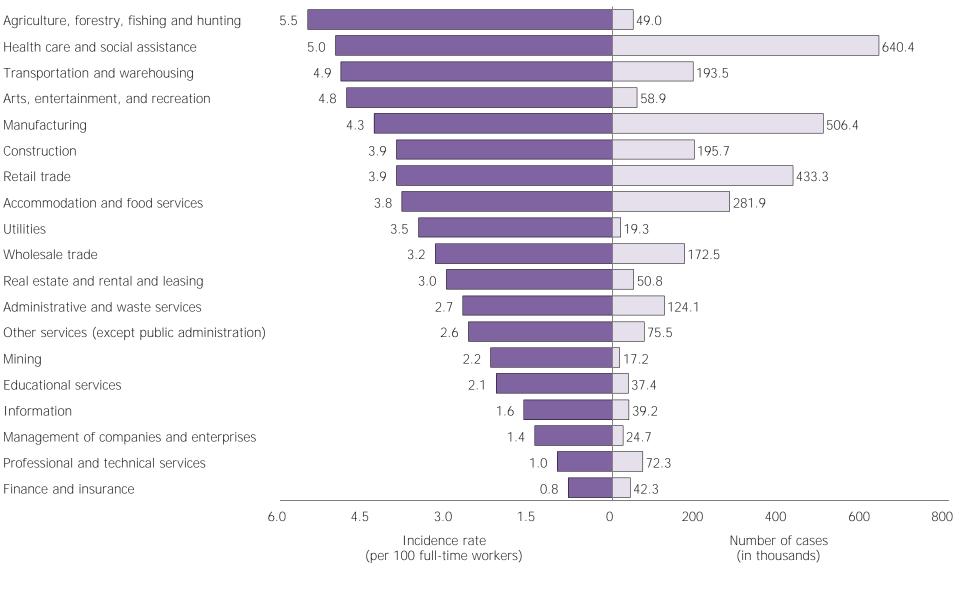

# Incidence rates and numbers of nonfatal occupational injuries and illnesses by private industry sector, 2011