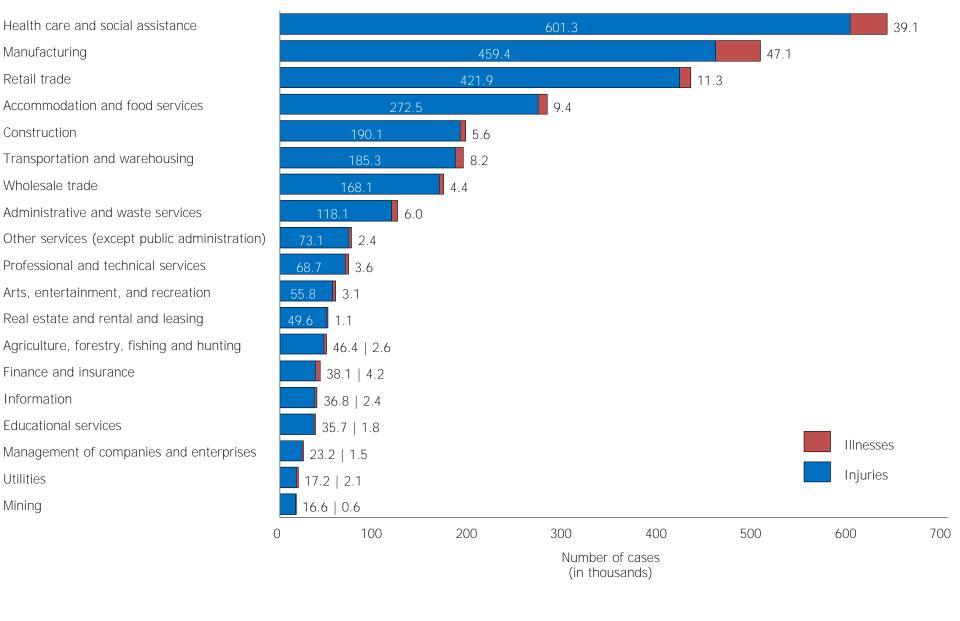

#### Selected industries reporting 100,000 or more nonfatal occupational injuries and illnesses, all ownerships, 2011