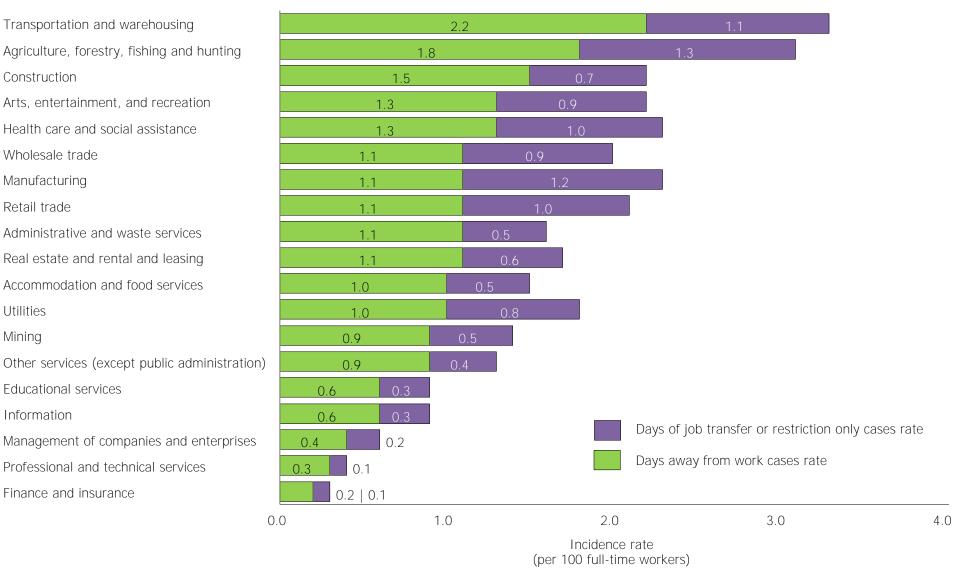

# Incidence rates and numbers of nonfatal occupational illnesses by private industry sector, 2011

Incidence rates of nonfatal occupational injury and illness cases with days away from work, job transfer, or restriction, by private industry sector, 2011

Number of nonfatal occupational injury and illness cases with days away from work, job transfer, or restriction, by private industry sector, 2011