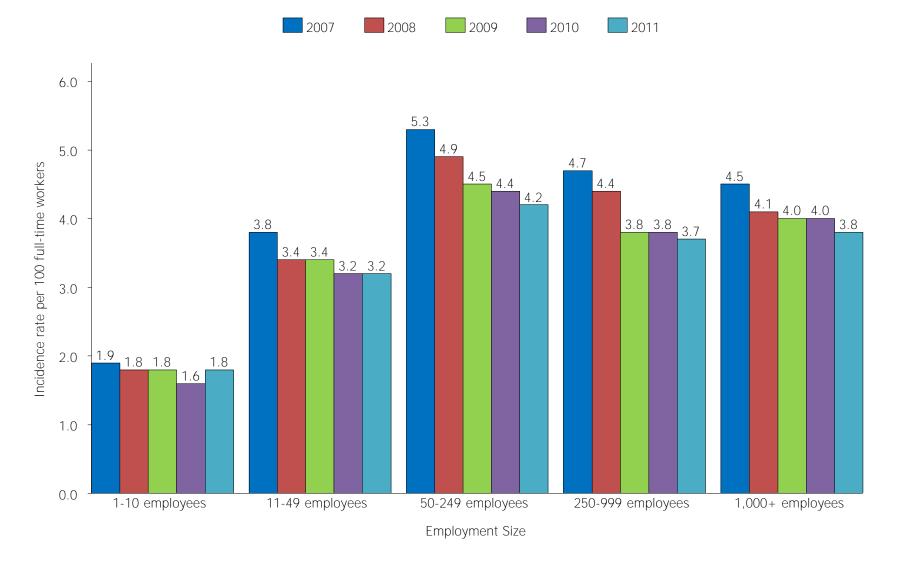

# Distribution of nonfatal occupational injury and illness cases by category of illness, private industry, 2011