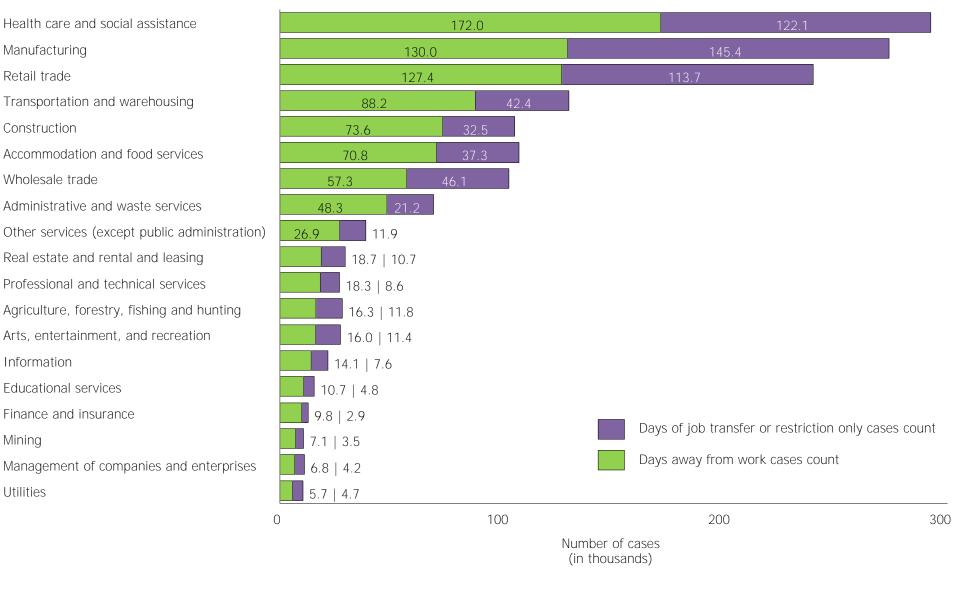

Number of nonfatal occupational injury and illness cases with days away from work, job transfer, or restriction, by private industry sector, 2011