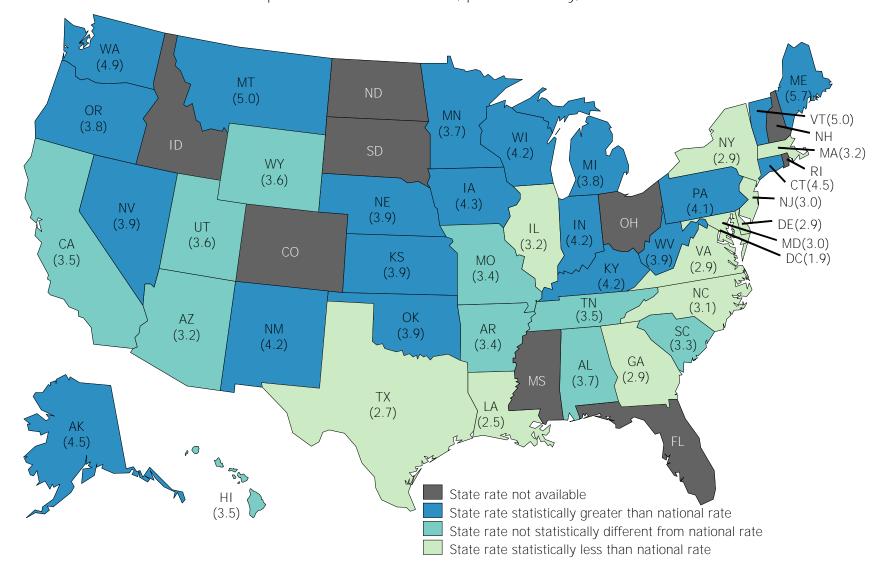

with days away from work, job transfer, or restriction, by private industry sector, 2011



Number of nonfatal occupational injury and illness cases with days away from work, job transfer, or restriction, by private industry sector, 2011



#### Selected industries reporting 100,000 or more nonfatal occupational injuries and illnesses, all ownerships, 2011



#### Distribution of nonfatal occupational injury and illness cases and employment by ownership, 2011



<sup>\*</sup> Total employment is the 2011 annual average from the BLS Quarterly Census of Employment and Wages (QCEW). Source: U.S. Bureau of Labor Statistics, U.S. Department of Labor, February 2015





# Incidence rates and numbers of nonfatal occupational injuries and illnesses by selected industry, local government, 2011