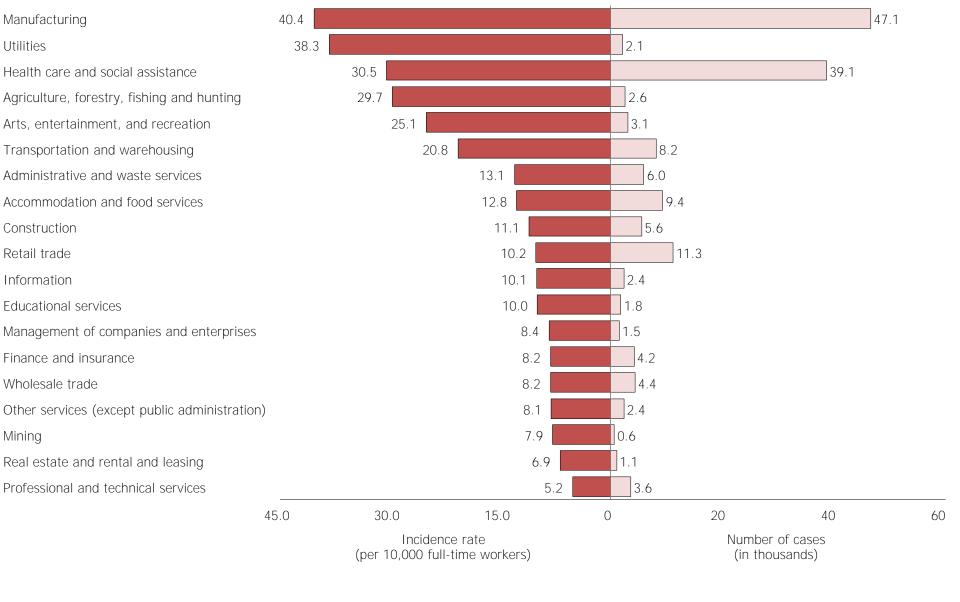

# Incidence rates and numbers of nonfatal occupational illnesses by private industry sector, 2011

Incidence rates of nonfatal occupational injury and illness cases with days away from work, job transfer, or restriction, by private industry sector, 2011