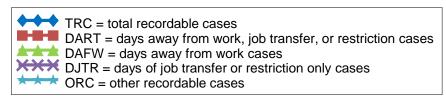

## Nonfatal occupational injury and illness incidence rates by case type, private industry, 2003-2011