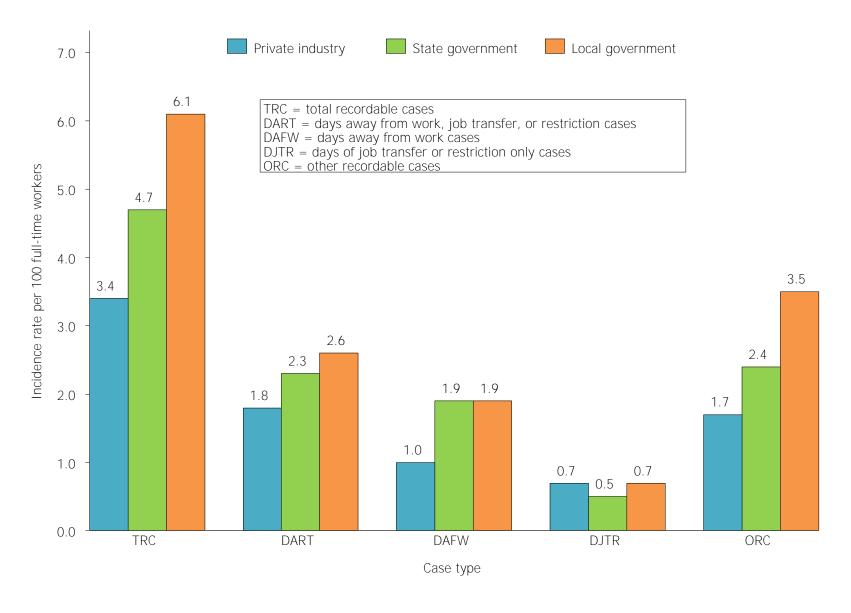

## Nonfatal occupational injury and illness incidence rates by case type, private industry, 2003-2011