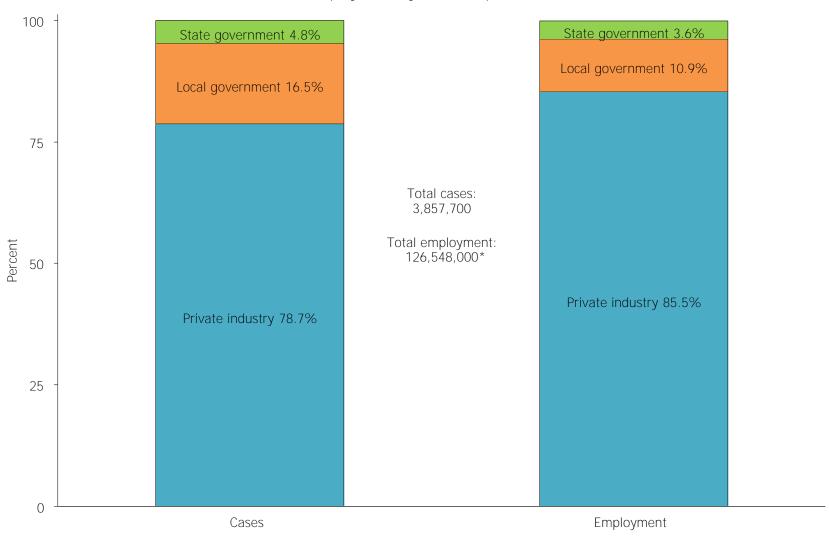

#### Distribution of nonfatal occupational injury and illness cases and employment by ownership, 2011

<sup>\*</sup> Total employment is the 2011 annual average from the BLS Quarterly Census of Employment and Wages (QCEW). Source: U.S. Bureau of Labor Statistics, U.S. Department of Labor, February 2015