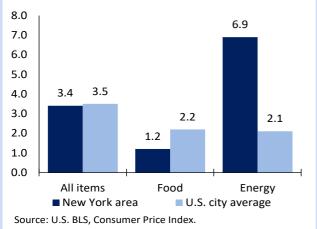

Over-the-year change in the <u>prices paid by urban</u> <u>consumers</u> for selected categories

Average annual spending and percent distribution for selected categories

Employer costs per hour worked for wages and