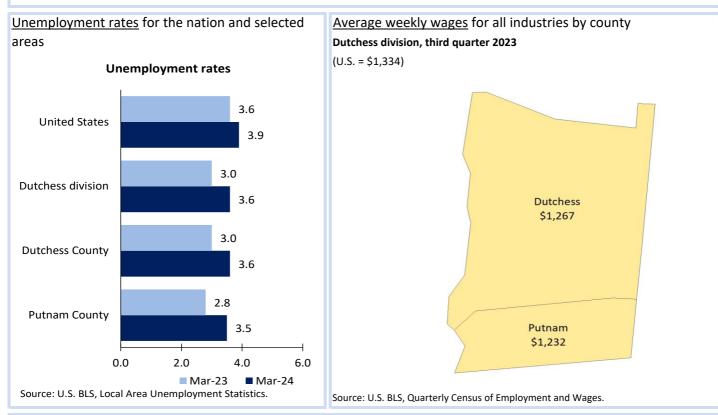

## **Dutchess-Putnam Division Economic Summary**

## Updated May 06, 2024

This summary presents a sampling of economic information for the area; supplemental data are provided for regions and the nation. Subjects include **unemployment, employment, wages, prices, spending,** and **benefits**. All data are not seasonally adjusted and some may be subject to revision. Area definitions may differ by subject. For more area summaries and geographic definitions, see <u>www.bls.gov/regions/economic-summaries.htm</u>.



Over-the-year changes in employment on nonfarm payrolls and employment by major industry sector



| Mar.<br>2024 | Change from Mar.<br>2023 to Mar. 2024                           |                                                                                                                                                                                         |
|--------------|-----------------------------------------------------------------|-----------------------------------------------------------------------------------------------------------------------------------------------------------------------------------------|
|              | Number                                                          | Percent