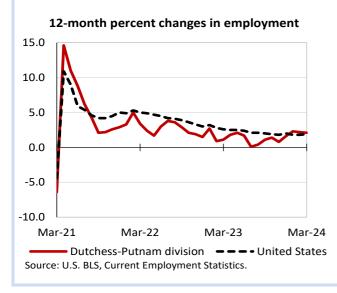

Over-the-year changes in employment on nonfarm payrolls and employment by major industry sector

| Mar.<br>2024 | Change from Mar.<br>2023 to Mar. 2024                           |                                                                                                                                                                                         |
|--------------|-----------------------------------------------------------------|-----------------------------------------------------------------------------------------------------------------------------------------------------------------------------------------|
|              | Number                                                          | Percent                                                                                                                                                                                 |
| 145.3        | 3.0                                                             | 2.1                                                                                                                                                                                     |
| 8.7          | 0.4                                                             | 4.8                                                                                                                                                                                     |
| 7.8          | -0.4                                                            | -4.9                                                                                                                                                                                    |
| 23.7         | 0.0                                                             | 0.0                                                                                                                                                                                     |
| 1.9          | 0.1                                                             | 5.6                                                                                                                                                                                     |
| 5.1          | 0.1                                                             | 2.0                                                                                                                                                                                     |
| 13.0         | 0.3                                                             | 2.4                                                                                                                                                                                     |
| 40.1         | 1.9                                                             | 5.0                                                                                                                                                                                     |
| 14.2         | 0.4                                                             | 2.9                                                                                                                                                                                     |
| 6.2          | -0.1                                                            | -1.6                                                                                                                                                                                    |
| 24.6         | 0.3                                                             | 1.2                                                                                                                                                                                     |
| Ē            | 8.7<br>7.8<br>23.7<br>1.9<br>5.1<br>13.0<br>40.1<br>14.2<br>6.2 | $\begin{array}{c ccc} 145.3 & 3.0 \\ 8.7 & 0.4 \\ 7.8 & -0.4 \\ 23.7 & 0.0 \\ 1.9 & 0.1 \\ 5.1 & 0.1 \\ 13.0 & 0.3 \\ 40.1 & 1.9 \\ 14.2 & 0.4 \\ 6.2 & -0.1 \\ 24.6 & 0.3 \end{array}$ |