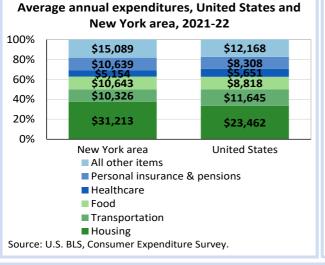

Over-the-year change in the <u>prices paid by urban</u> <u>consumers</u> for selected categories

Average annual spending and percent distribution for selected categories

Employer costs per hour worked for wages and