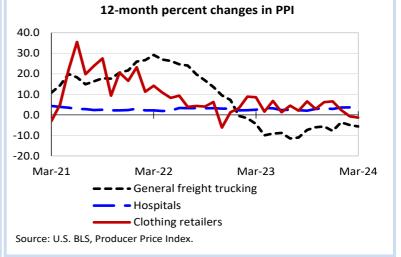

selected employee benefits by geographic division

Over-the-year changes in the selling <u>prices received by</u> <u>producers</u> for selected industries nationwide