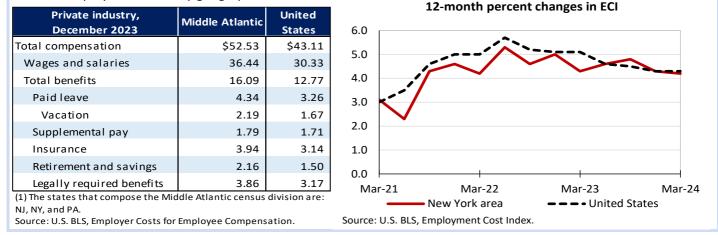

Over-the-year change in the <u>prices paid by urban</u> <u>consumers</u> for selected categories

Average annual spending and percent distribution for selected categories

Employer costs per hour worked for wages and

## Over-the-year changes in wages and salaries

Northeast Information Office • BLSinfoBoston@bls.gov • https://www.bls.gov/regions/northeast/ • 646-264-3600