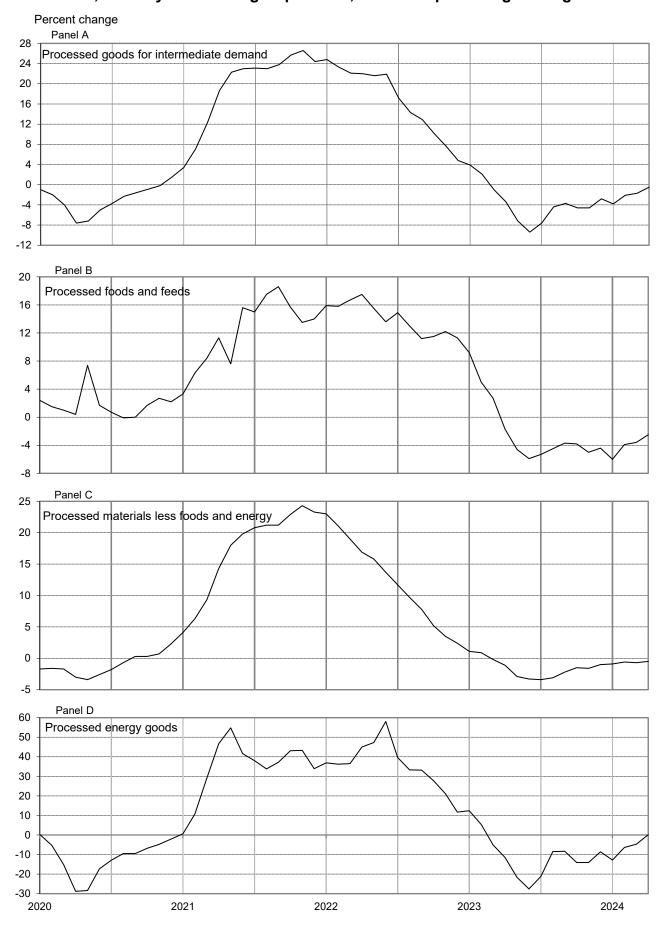

Chart 1. The Final Demand Index and its component indexes, January 2020 through April 2024, 12-month percentage changes

Percent change

Chart 2. The Processed Goods for Intermediate Demand Index and its component indexes, January 2020 through April 2024, 12-month percentage changes