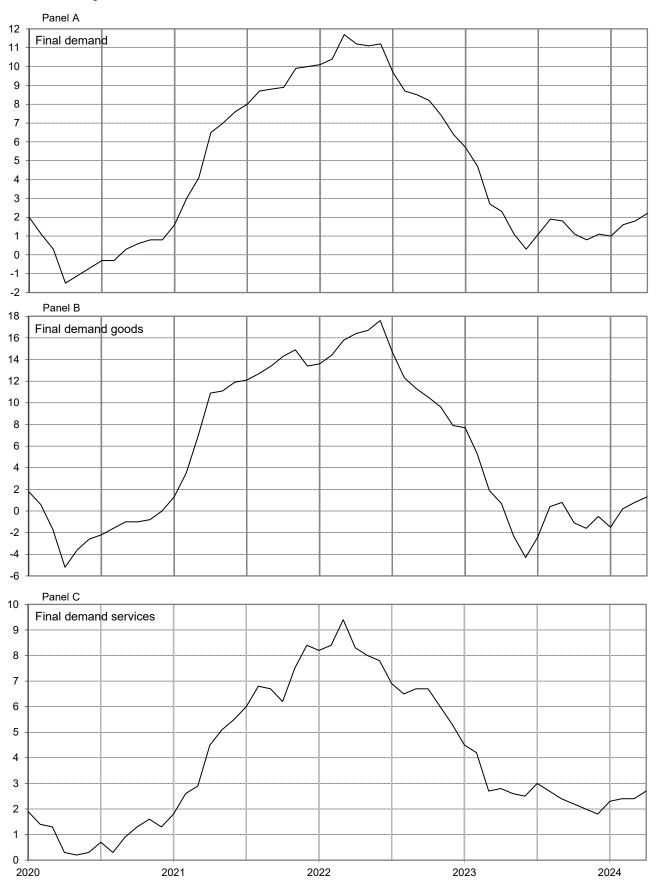

Chart 1. The Final Demand Index and its component indexes, January 2020 through April 2024, 12-month percentage changes

Percent change

Chart 2. The Processed Goods for Intermediate Demand Index and its component indexes, January 2020 through April 2024, 12-month percentage changes