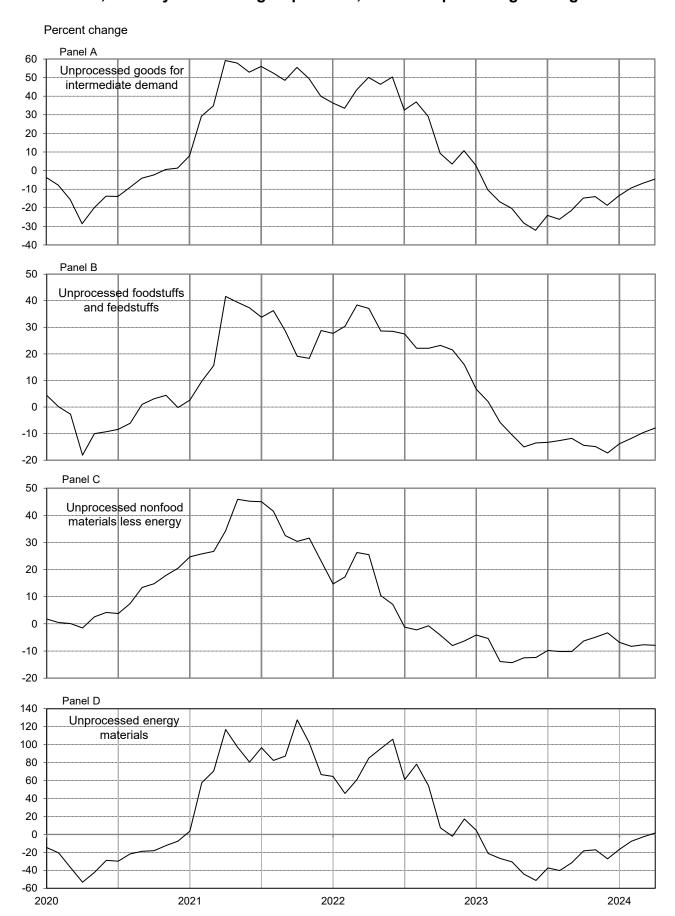

Chart 3. The Unprocessed Goods for Intermediate Demand Index and its component indexes, January 2020 through April 2024, 12-month percentage changes

Chart 4. The Services for Intermediate Demand Index and its component indexes, January 2020 through April 2024, 12-month percentage changes