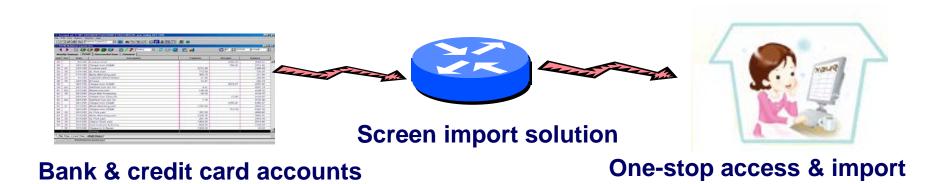

#### [2] Screen import solution

- Access bank or credit card accounts, import data to the respondent's diary
- Easy to update the diary
- ✓ Reduce missing data