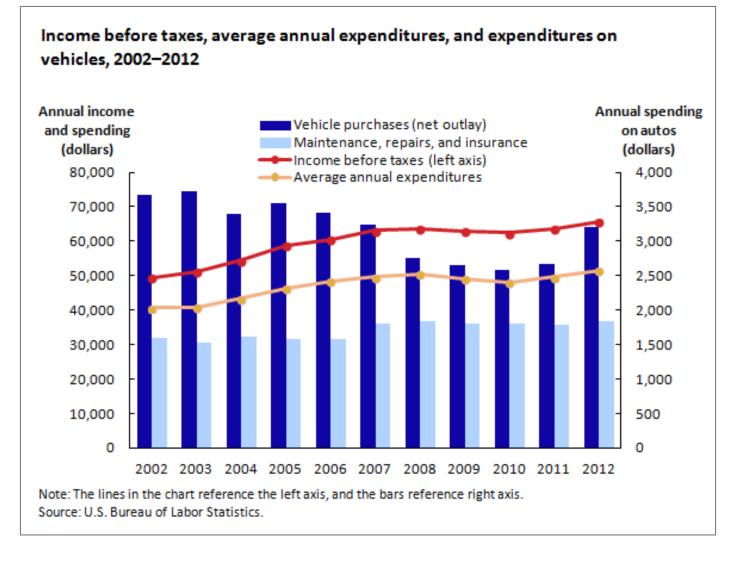

#### By Ryan Pfirrmann-Powell

From 2008 to 2012, the average age of U.S. households' vehicles increased as owners held on to their cars, trucks, and vans longer. The trend in aging autos coincides with declines in average household income in 2008; however, subsequent recovery in households' incomes and a return to previous levels of expenditures on vehicles in 2012 do not appear to have reversed the pattern of aging. (See chart 1.) Analysis of data from the Bureau of Labor Statistics Consumer Expenditure Survey suggests that households continued to own the same number of vehicles over the last 10 years, but are owning their vehicles longer.