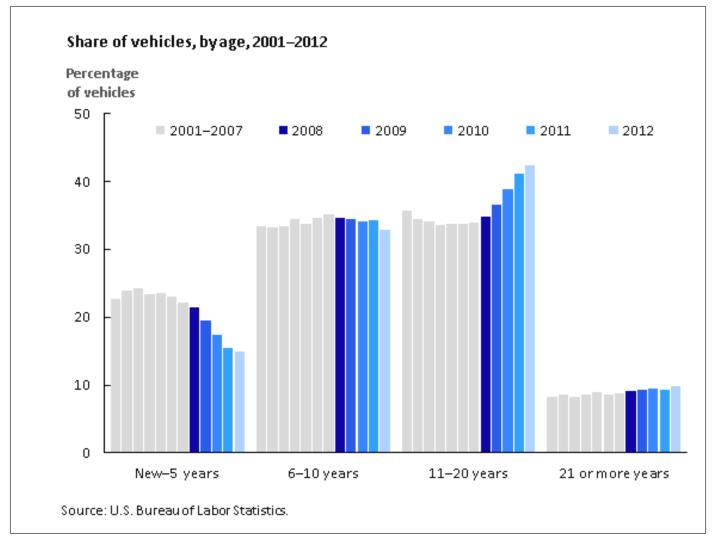

#### CHART 1

The average age of households' cars, vans, sport utility vehicles (SUVs), and trucks increased from 10.1 years in 2007 to just over 11.3 years in 2012. Chart 2 shows that the share of newer vehicles (those manufactured less than 5 years earlier than the year shown) dropped by nearly 33 percent from 2007 to 2012 while the share of vehicles 11–20 years old grew by 25 percent over the same timeframe.