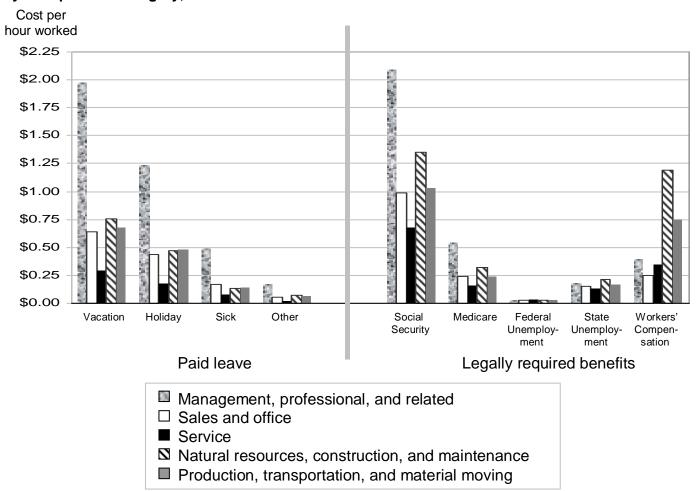

## Employer costs per hour worked for paid leave and legally required benefits, private industry, by occupational category, December 2006

Employer costs for legally required benefits varied by occupation, industry, bargaining status, region, and establishment size. The average cost per hour worked for legally required benefits ranged from \$1.36 per hour worked for service occupations to \$3.24 per hour for management, professional, and related occupations. Natural resources, construction, and maintenance occupations averaged \$3.09; production, transportation, and material moving occupations, \$2.22; and sales and office occupations, \$1.66 per hour. The proportion of total compensation represented by legally required benefits ranged from 7.1 percent for management, professional, and related workers to 10.7 percent for service workers and natural resources, construction, and maintenance workers. (See table 5.)

## Paid leave benefit costs in private industry

Employer costs for paid leave benefits were highest for management, professional, and related occupations, \$3.87 per hour, or 8.5 percent of total compensation in December 2006. Costs were lowest among service occupations, 58 cents or 4.5 percent of total compensation. (See table 5.) Included in this amount were employer costs for vacations, holidays, sick leave, and other leave, such as personal leave, jury duty leave, military leave, and funeral leave.