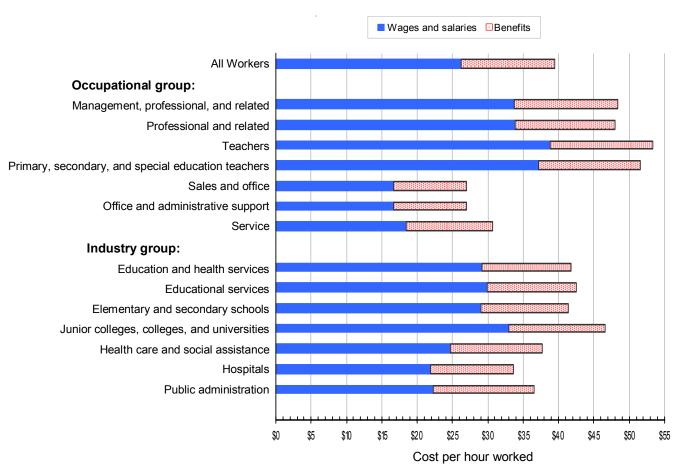

Chart B. Employer costs for employee compensation, State and local government, September 2007

Bureau of Labor Statistics • Employer Costs for Employee Compensation • 202.691.6199 • ncsinfo@bls.gov • www.bls.gov/ect • Dec 2007

## Compensation costs in state and local governments

In September 2007, employer costs in state and local governments averaged \$39.50 per hour worked. State and local governments wages and salaries, averaged \$26.26 per hour (66.5 percent), while benefits, averaged \$13.24 (33.5 percent). Among state and local government employees, average hourly compensation costs were higher for management, professional, and related occupations (\$48.35) than for service occupations (\$30.74) and sales and office occupations (\$27.00). Wages and salaries averaged \$33.74 per hour worked for management, professional, and related occupations; \$18.45 for service occupations; and \$16.64 for sales and office occupations. Wages and salaries accounted for 60.0 percent of total compensation for service employees

and 61.6 percent for sales and office employees; management, professional, and related employees, wages and salaries represented a significantly higher proportion of total compensation (69.8 percent). (See table 3.)

For state and local government employees, employer costs for insurance benefits ranged from \$3.68 per hour, or 12.0 percent of total compensation for service occupations, to \$4.96 per hour worked, or 10.3 percent of total compensation for management, professional, and related occupations. For sales and office occupations, employer insurance costs averaged \$4.23, or 15.7 percent of compensation. The largest component of insurance costs was health insurance, which averaged \$4.35, or 11.0 percent of total compensation for state and local government employees.

In September 2007, the average cost for retirement and savings benefits was \$3.04 per hour worked in state and local governments (7.7 percent of total compensation). Included in this amount were employer costs for defined benefit plans, which averaged \$2.73 per hour (6.9 percent), and defined contribution plans, which averaged 31 cents (0.8 percent). Defined benefit plans specify a formula for determining future benefits, while defined contribution plans specify employer contributions but do not guarantee future benefits.

A major component of benefit costs is paid leave, including vacations, holidays, sick leave, and other leave. The average cost for paid leave was \$3.07 per hour worked for state and local government employees. Among occupational groups, the average cost for management, professional, and related workers was \$3.36, significantly higher than the costs for sales and office workers, which averaged \$2.54, and for service workers, which averaged \$2.78.

Costs for legally required benefits, including Social Security, Medicare, unemployment insurance (both state and federal), and workers' compensation, averaged \$2.29 per hour worked for state and local government employees. The average cost for management, professional, and related workers was \$2.65 per hour worked (5.5 percent of total compensation); greater than the costs for sales and office workers which averaged \$1.65 (6.1 percent), and service workers which averaged \$1.90 (6.2 percent).