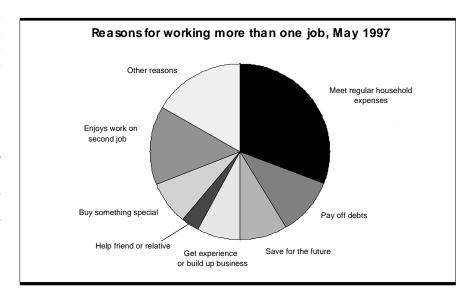

## Reasons for working multiple jobs

People become multiple jobholders for a variety of reasons. Of the 8.5 million people who worked more than one job in May 1997, 4 out of every 10 did so to meet regular household expenses or to pay off debt. According to data from the Current Population Survey, other common reasons for working more than one job included enjoying the work on the second job, wanting to save for the future, wanting to get experience or build up a business, and wanting some extra money to buy something special. (See chart.)