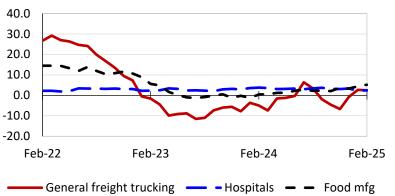

Source: U.S. BLS, Producer Price Index.

Average hourly wages for selected occupations, May 2023

| Occupation                                                    | Altoona area | United States |
|---------------------------------------------------------------|--------------|---------------|
| All occupations                                               | \$24.22      | \$31.48       |
| Registered nurses                                             | 38.05        | 45.42         |
| Carpenters                                                    | 27.39        | 29.31         |
| Construction laborers                                         | 21.25        | 23.69         |
| Billing and posting clerks                                    | 19.96        | 22.66         |
| Customer service representatives                              | 18.62        | 20.92         |
| Cashiers                                                      | 12.26        | 14.77         |
| Source: U.S. BLS, Occupational Employment and Wage Statistics |              |               |