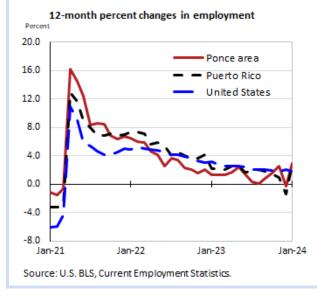

## Over-the-year changes in employment on nonfarm payrolls and employment by major industry sector

| Ponce area employment<br>(number in thousands)   | Jan. 2024 | Change from Jan.<br>2023 to Jan. 2024 |         |
|--------------------------------------------------|-----------|---------------------------------------|---------|
|                                                  |           | Number                                | Percent |
| Total nonfarm                                    | 73.3      | 2.1                                   | 2.9     |
| Mining, logging, and construction                | 2.3       | -0.1                                  | -4.2    |
| Manufacturing                                    | 9.8       | 0.3                                   | 3.2     |
| Trade, transportation, and utilities             | 14.5      | 0.7                                   | 5.1     |
| Information                                      | 0.5       | -0.1                                  | -16.7   |
| Financial activities                             | 2.6       | 0.0                                   | 0.0     |
| Professional and business services               | -         | -                                     | -       |
| Education and health services                    | 11.5      | 0.1                                   | 0.9     |
| Leisure and hospitality                          | 7.5       | 0.4                                   | 5.6     |
| Other services                                   | -         | -                                     | -       |
| Government                                       | 17.1      | 0.3                                   | 1.8     |
| Source: U.S. BLS, Current Employment Statistics. |           |                                       |         |