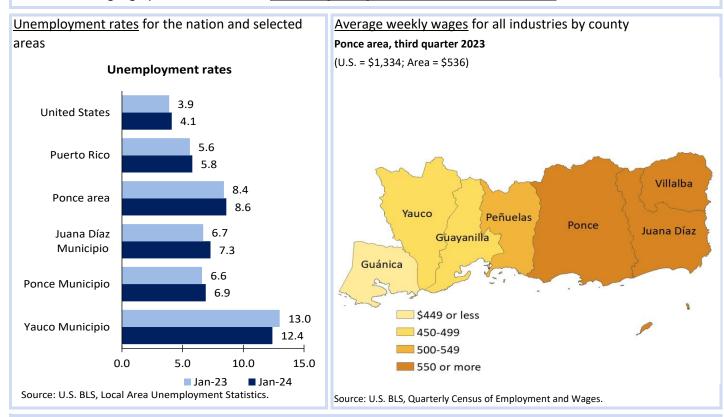

## Over-the-year changes in employment on nonfarm payrolls and employment by major industry sector

| Ponce area employment<br>(number in thousands)   | Jan. 2024 | Change from Jan.<br>2023 to Jan. 2024 |         |
|--------------------------------------------------|-----------|---------------------------------------|---------|
|                                                  |           | Number                                | Percent |
| Total nonfarm                                    | 73.3      | 2.1                                   | 2.9     |
| Mining, logging, and construction                | 2.3       | -0.1                                  | -4.2    |
| Manufacturing                                    | 9.8       | 0.3                                   | 3.2     |
| Trade, transportation, and utilities             | 14.5      | 0.7                                   | 5.1     |
| Information                                      | 0.5       | -0.1                                  | -16.7   |
| Financial activities                             | 2.6       | 0.0                                   | 0.0     |
| Professional and business services               | -         | -                                     | -       |
| Education and health services                    | 11.5      | 0.1                                   | 0.9     |
| Leisure and hospitality                          | 7.5       | 0.4                                   | 5.6     |
| Other services                                   | -         | -                                     | -       |
| Government                                       | 17.1      | 0.3                                   | 1.8     |
| Source: U.S. BLS, Current Employment Statistics. |           |                                       |         |