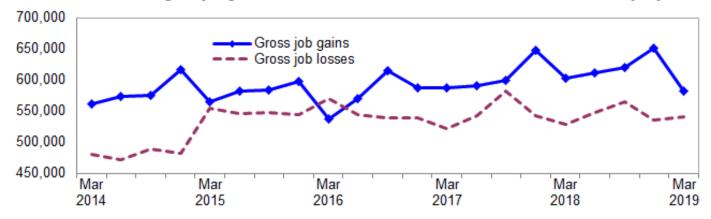

# **Business Employment Dynamics in Texas – First Quarter 2019**

From December 2018 to March 2019, **gross job gains** in private sector establishments in Texas totaled 584,029, while **gross job losses** numbered 541,312 the U.S. Bureau of Labor Statistics reported today. Assistant Commissioner for Regional Operations Stanley W. Suchman noted that the difference between the number of gross job gains and the number of gross job losses yielded a **net employment gain** of 42,717 from December 2018 to March 2019. During the previous quarter, gross job gains exceeded gross job losses by 114,830. (See chart 1 and table 1.)

The 584,029 gross job gains in the first quarter of 2019 were down from the series high of 652,219 recorded in the fourth quarter of 2018. Gross job losses numbered 541,312, up from 537,389 in the fourth quarter of 2018. (See chart 1.)

Chart 1. Private sector gross job gains and losses in Texas, March 2014-March 2019, seasonally adjusted

Source: U.S. Bureau of Labor Statistics.

Gross job gains represented 5.5 percent of private sector employment in Texas in the first quarter of 2019; nationally, gross job gains accounted for 5.9 percent of private sector employment. (See chart 2.) The rate of gross job gains in Texas has been equal to or less than the national rate since the first quarter of 2009. The state's rate of gross job losses as a percent of private sector employment was 5.2 percent in the first quarter of 2019 compared to the national rate of 5.5 percent. With the exception of the first quarter of 2016, the rate of gross job losses in Texas has remained below the U.S. rate since the first quarter of 2003.