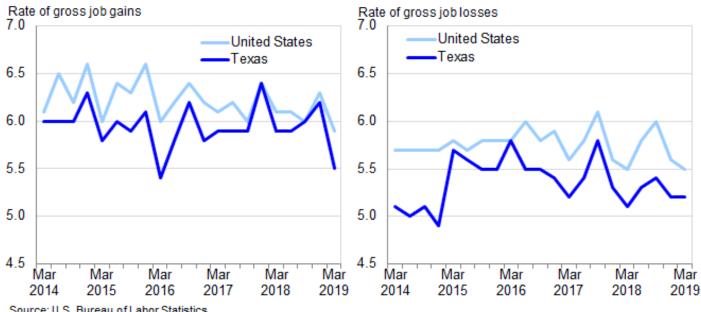

Chart 1. Private sector gross job gains and losses in Texas, March 2014-March 2019, seasonally adjusted

Source: U.S. Bureau of Labor Statistics.

Gross job gains represented 5.5 percent of private sector employment in Texas in the first quarter of 2019; nationally, gross job gains accounted for 5.9 percent of private sector employment. (See chart 2.) The rate of gross job gains in Texas has been equal to or less than the national rate since the first quarter of 2009. The state's rate of gross job losses as a percent of private sector employment was 5.2 percent in the first quarter of 2019 compared to the national rate of 5.5 percent. With the exception of the first quarter of 2016, the rate of gross job losses in Texas has remained below the U.S. rate since the first quarter of 2003.

Chart 2. Private sector gross job gains and losses as a percent of employment, United States and Texas, March 2014-March 2019, seasonally adjusted

Source: U.S. Bureau of Labor Statistics.

During the first quarter of 2019, gross job gains exceeded gross job losses in 9 of the 11 industry sectors in Texas. For example, within construction, opening and expanding establishments added 59,322 jobs, while closing and contracting establishments lost 49,946 jobs. The resulting net gain of 9,376 jobs was the largest of any Texas sector in the first quarter of 2019. In leisure and hospitality, 96,218 jobs were created in opening and expanding establishments and 88,108 were lost in closing and contracting establishments, resulting in a net employment gain of 8,110, the second largest increase among the state's sectors. Opening and expanding establishments in Texas's education and health services sector added 70,400 jobs while losing 63,923 jobs at closing and contracting establishments, for a net gain of 6,477 jobs. (See table 1.)