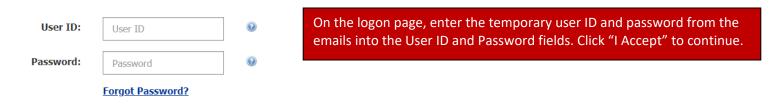

# Internet Data Collection Facility (IDCF) Logon

Test Your Browser

Welcome to the Internet Data Collection Facility (IDCF).

To report your survey data, you must logon with a valid password for the IDCF User ID that is included in your Bureau of Labor Statistics (BLS) survey documents.

To report prices for the first time, you will need to use the temporary user ID below, as well as the temporary password sent to you in a separate email. The temporary user ID and password are sent separately for security purposes. Please log in and submit prices for February as soon as possible.

Your temporary user ID is: 204PPI000001

To access your Producer Price Index account and submit prices, use the following link: <u>https://idcf.psb.bls.gov</u>

If you are using Internet Explorer and are unable to access the link, please copy the URL above into another browser, such as Chrome, Safari, or Firefox.