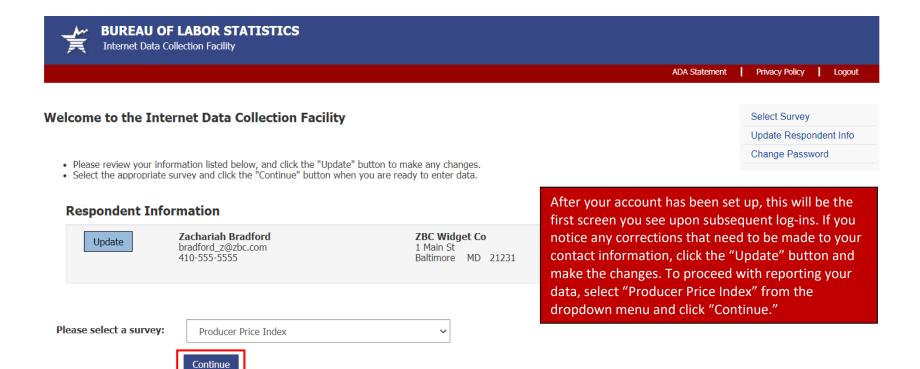

At this point, your account will have been set up. To proceed, click "Continue" for a demonstration of the steps you will take to update your prices.

Maintenance activities may be conducted on Sundays from noon to 6:00 p.m. Eastern Time in order to keep the Internet Data Collection Facility (IDCF) at its peak performance and to cause as little disruption in service as possible to our customers. If the system is unavailable, please try back at a later time.

If you have questions or comments please complete and submit the <u>Help Request Form</u> 7 Version: 10.2

This page will list all of the items for which you have agreed to provide data to the Producer Price Index. In this example, there are two items. To proceed, click the "Select" button next to the first item.