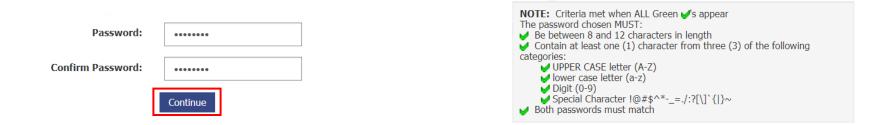

#### Step 3 of 4: Create a Permanent Password

The temporary password is no longer valid, please create a new password.

You will then create a permanent password. For security reasons, the password must adhere to the criteria listed. It must be between eight and twelve characters in length, and it must contain at least one character from three of the following categories – an upper case letter, a lower case letter, a digit, and/or a special character. Click "Continue" to proceed.