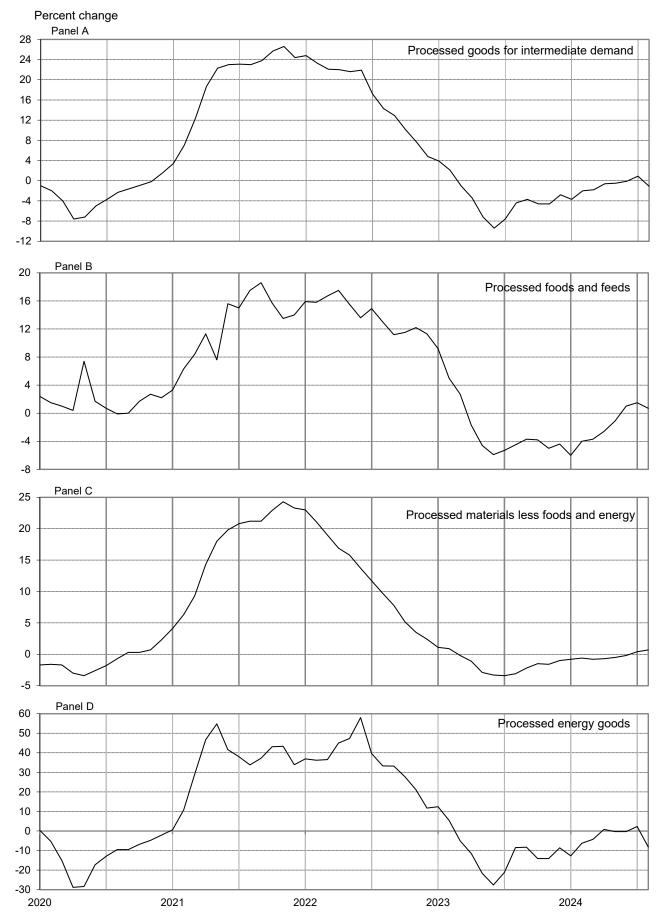

## Chart 2. The Processed Goods for Intermediate Demand Index and its component indexes, January 2020 through August 2024, 12-month percentage changes