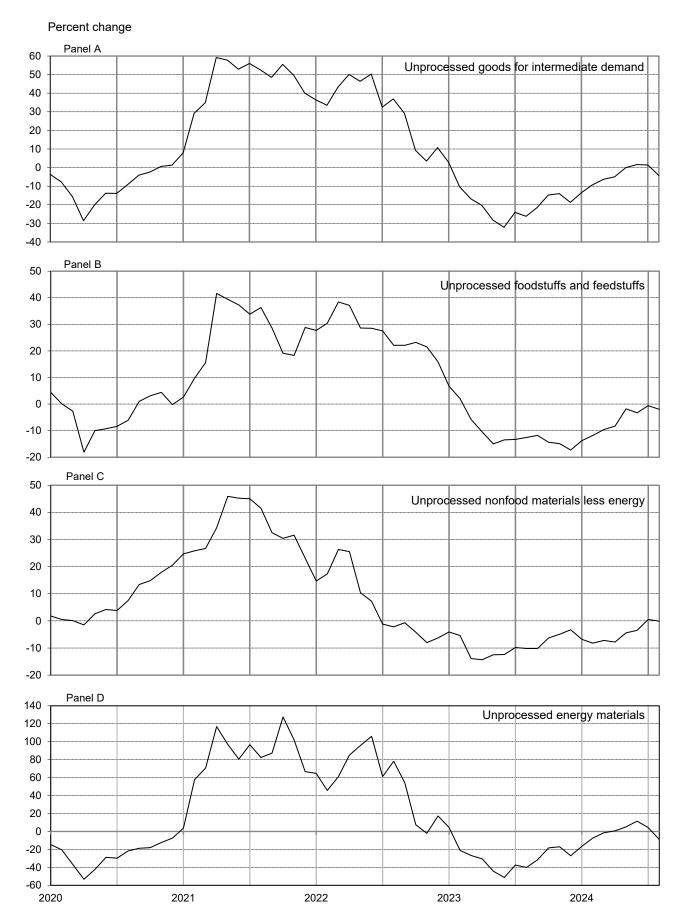

## Chart 3. The Unprocessed Goods for Intermediate Demand Index and its component indexes, January 2020 through August 2024, 12-month percentage changes