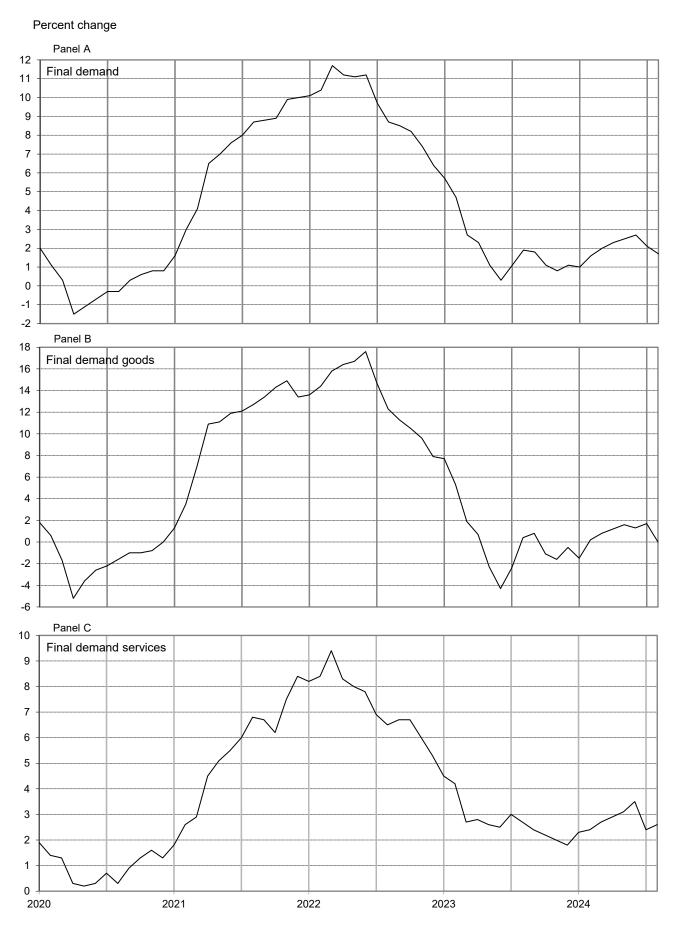

## Chart 1. The Final Demand Index and its component indexes, January 2020 through August 2024, 12-month percentage changes