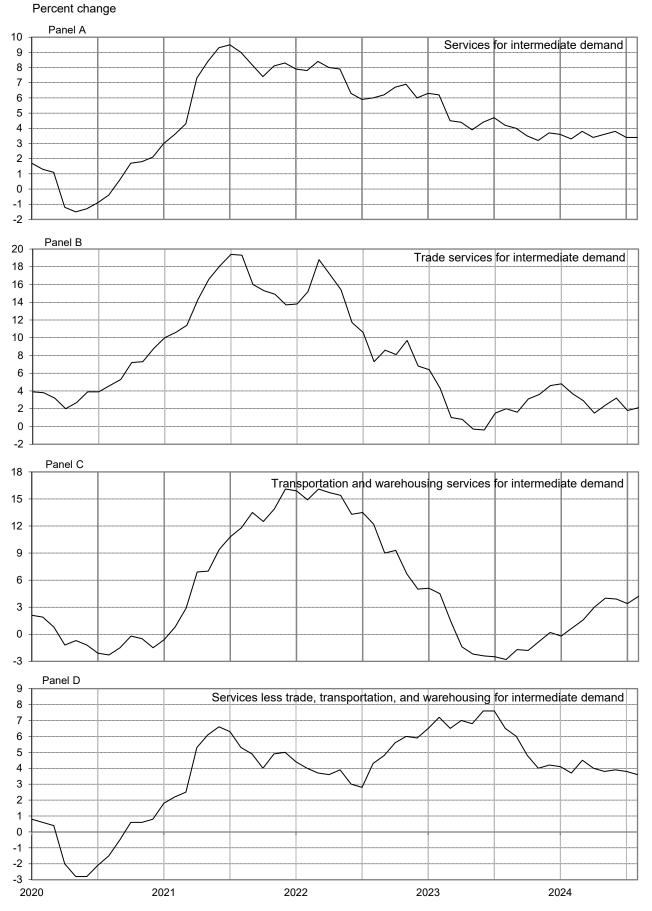

## Chart 4. The Services for Intermediate Demand Index and its component indexes, January 2020 through August 2024, 12-month percentage changes

Source: U.S. Bureau of Labor Statistics, Producer Price Index Program